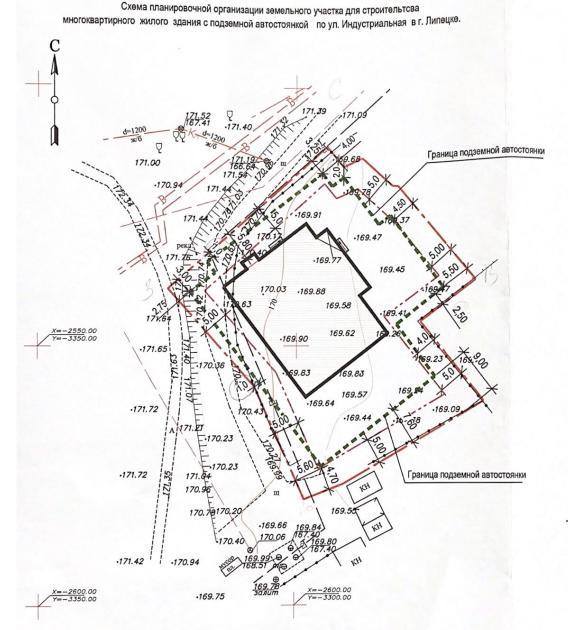

Проект разработан на топографической съемке, выполненной и откорректированной ООО "Землемер " в июне 2017 г., на планшете С-Х -11 Система высот - местная, система координат - местная.

Кадастровый номер земельного участка 48:20:0043 501 :764.

## Условные обозначения

\_\_\_\_ - \_\_\_\_ Граница территории землепользования в кадастровых границах

\_\_\_\_ Граница подземной автостоянки

------ Граница разрешенного строительства ( 5,0 м)

Граница запроектированной подземной автостоянки определена на основании :

 Градостроительного плана земельного участка для проектирования объекта капитального строительства № 42701000- 04508 от 19.05.2017г., подготовлен департаментом градостроительства и архитектуры администрации г. Липецка, в котором на чертеже гардостроительного плана земельного участка указаны отступы от границы выделенного земельного участка для разрешенного строительства:

- с севера, запада, юго-запада и юго-востока- 1,0 м
- с северо -востока и востока 4,5 м
- с юга- 6,0 м