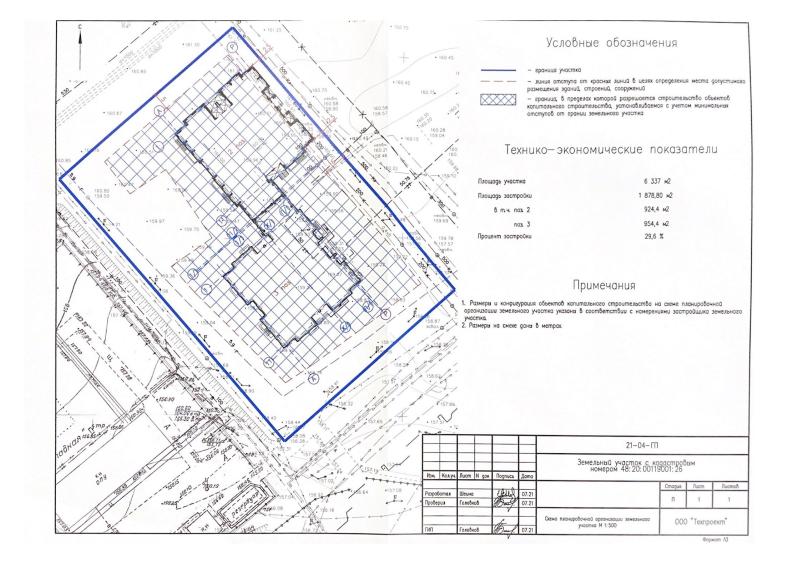

## тэп

| -  | 1. Площадь земельного участка по кадастр. плану                | y - 2377,0 м2  |   |
|----|----------------------------------------------------------------|----------------|---|
| -  | 2. Площадь застройки надземной части здания                    | - 636,0 м2     |   |
|    | 3. Рачсетное число жителей                                     | - 231чел       |   |
| -  | 4. Количество квартир                                          | - 168 шт       |   |
|    | 5. Процент застройки                                           | - 26,75 %      |   |
|    | 6. Расчетное количество парковок                               | - 123 м/места, | , |
|    | в том числе : а) подземная двух- этажная парковка - 86 м/мест; |                |   |
| 51 | HO BODDOM HOWHERD OT TWO RENT OF VOLTAGE DEDVORKA - 22         |                |   |

б) на первом нежилом этаже двух-ярусная парковка - 22 м/места;
в) открытая площадка на прилегающей территории - 15 м/мест.

## Условные обозначения

\_\_\_\_ - \_\_\_\_ Граница территории землепользования в кадастровых границах

\_\_\_\_ Граница подземной автостоянки

------ Граница разрешенного строительства ( 5,0 м)

Граница запроектированной подземной автостоянки определена на основании :